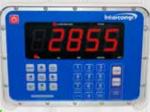

### HH520<sup>™</sup> RFX<sup>™</sup> WIRELESS HANDHELD

- Ultimate Flexibility to Meet Your Operations Needs
- Large Multi-line 3.3" (83.8 mm) LCD Diagonal Backlit Graphic Display with .5" (12.7mm) Characters
- Remotely Control LD720 Scale Functions and Enter Target Weights from Cab
- Powered by Standard AA Batteries
- Wireless Communication 300' (91.4m) Line of Sight
- Optional Automated Equipment Controller