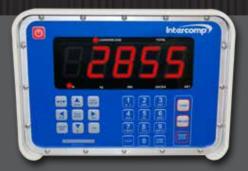

### RD800<sup>™</sup> LED REMOTE DISPLAY

- Bright, High-Resolution Eight-Digit 2" (50.8mm) Alpha/Numeric Display
- Full Width Bar Graph Provides Visual Reference During Load/Unload Process
- Polarized Lens Reduces Glare During Daylight Hours
- Rugged Powder Coated Steel Enclosure
- Stainless Steel Debris Shield