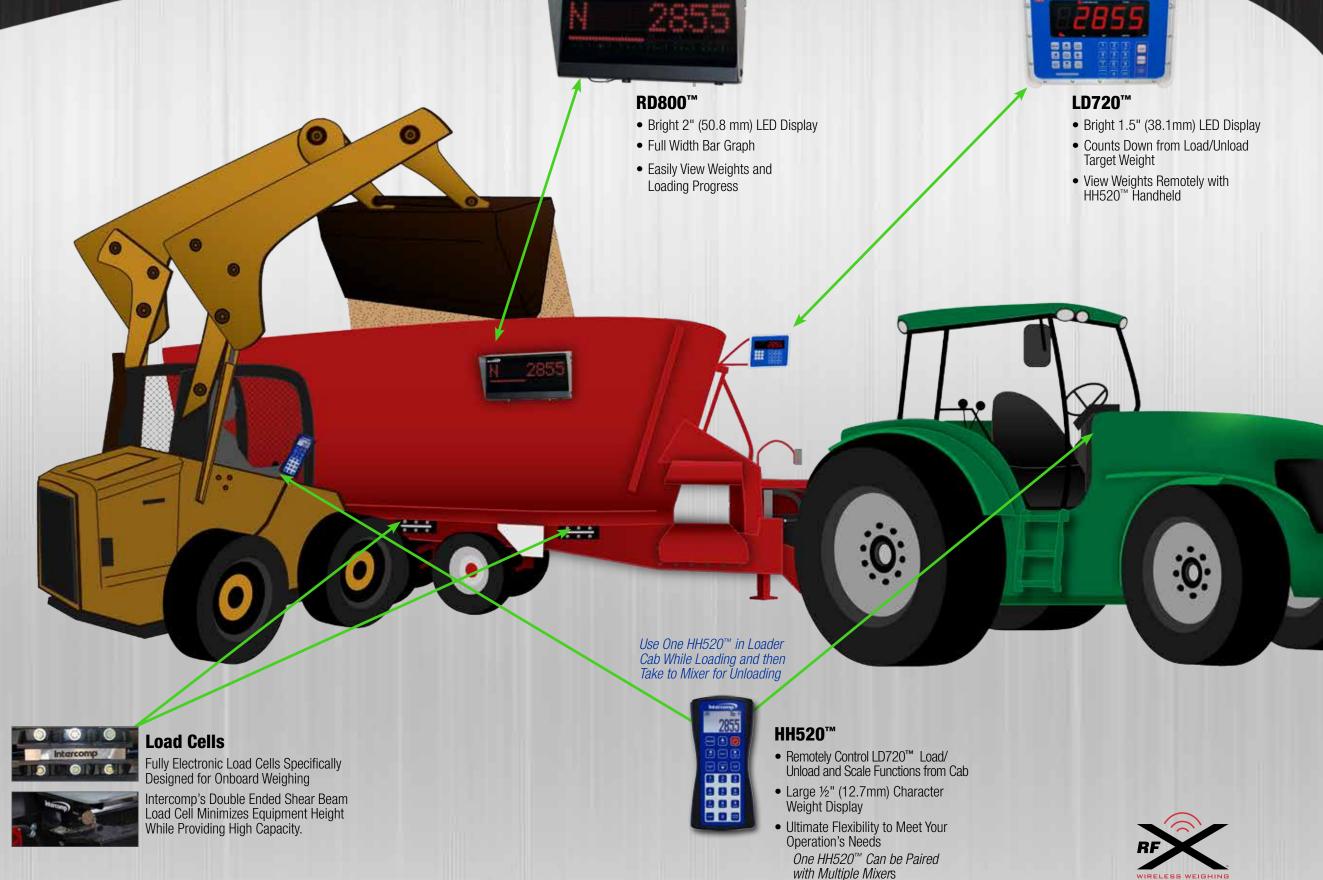

### LD720<sup>™</sup> LED LOAD/UNLOAD RFX<sup>™</sup> WIRELESS INDICATOR

- Bright 1.5" (35.1mm) LED Provides Clear Visibility in Extreme Temperatures and all Lighting Conditions
- Counts Down from Load/Unload Target Weight
- View Weights Remotely with Ag RFX Handheld
- Standard Two-Function Relay Board
- Large Tactile Buttons Allow Easy Use- *Even While Wearing Gloves*

- Intuitive Operation- Simply Enter Weight Then Select Load or Unload
- Easily Unload the Exact Amount Every Time
- Ideal Solution for Stationary TMR Mixers and Grinder Mixers
- OEM Can Use Standard Input to Display Open When Rear Unloading Gate is Open
- Standard Military Spec Connections